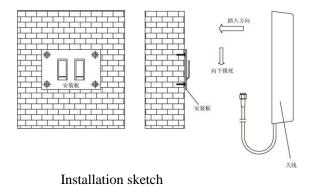

1. Installation instruction: In accordance with the installation sketch,

Mount the antenna on the "L" type brackets according to the mounting diagram, and then mounted it to a mast. The dimension of mast is 30~50mm.